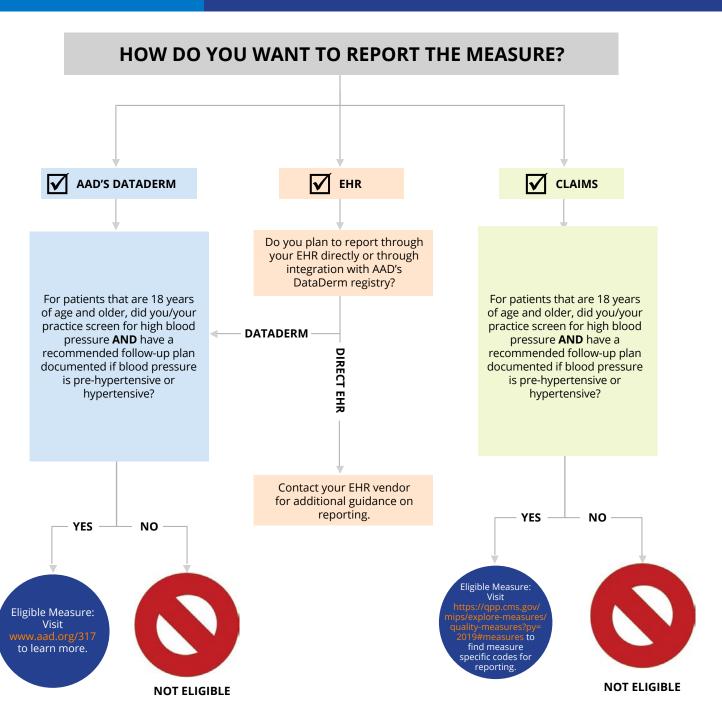

## **Measure #317:**

Preventive Care and Screening: Screening for High Blood
Pressure and Follow-Up Documented —
National Quality Strategy Domain:
Community / Population Health



For more information, contact the American Academy of Dermatology:
WEBSITE: aad.org

© by the American Academy of Dermatology and the American Academy of Dermatology Association. "All Rights Reserved." Reproduction or republication is strictly prohibited without prior written permission.

The Measure is copyrighted but can be reproduced and distributed, without modification, for noncommercial purposes (eg, use by healthcare providers in connection with their practices) without obtaining approval from NCQA.