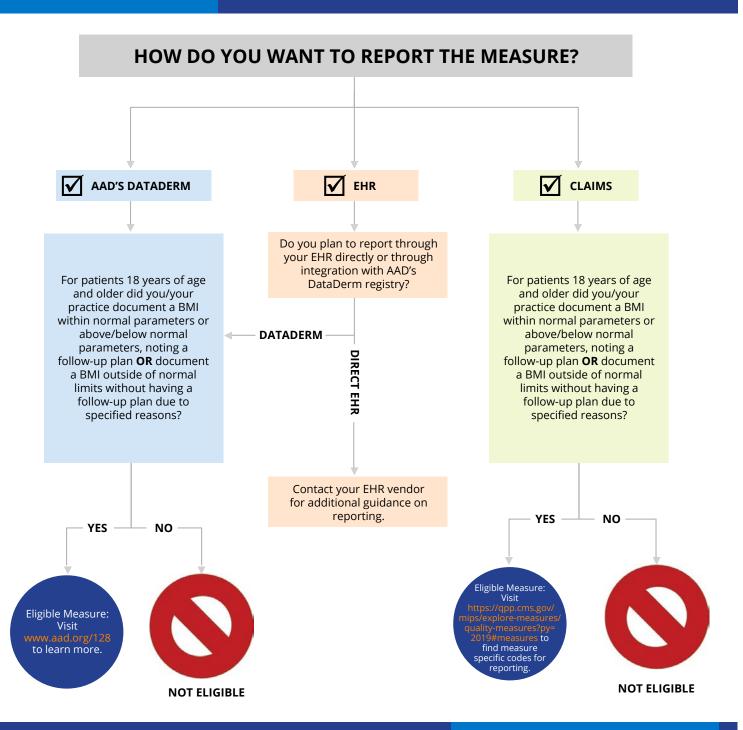

## Measure #128: (NQF 0421)

Preventive Care and Screening:

Body Mass Index (BMI) Screening and Follow-Up Plan —

National Quality Strategy Domain:

Community / Population Health

For more information, contact the American Academy of Dermatology:
WEBSITE: aad.org